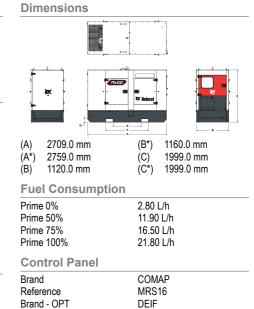

## Generators

Specifications

| Ratings                                                                                                                                                                  |                                                                                                                                       |
|--------------------------------------------------------------------------------------------------------------------------------------------------------------------------|---------------------------------------------------------------------------------------------------------------------------------------|
| Frequency Prime rating power (kW) Prime rating power (kVA) Stand by power (kW) Stand by power (kVA)                                                                      | 50 Hz<br>88.0 kW<br>100.0<br>80.0 kW<br>110.0                                                                                         |
| Engine                                                                                                                                                                   |                                                                                                                                       |
| Manufacturer Model Configuration Aspiration Gross engine power output Bore Stroke Rated speed Lube oil capacity Governor type Starting voltage Emission Level Compliance | Cummins F3.8 4 Cycle; In-line; 4 Cylinder Diesel Turbocharged 82.0 kW 102.0 mm 115.0 mm 1500.0 RPM 13.00 L ECU 12 Volts DC EU Stage V |
| Alternator                                                                                                                                                               |                                                                                                                                       |
| Alternator Manufacturer Alternator Model Rating continuous ( 50 Hz - kVA) Voltage regulation Excitation system STD/OPT IP rating                                         | Stamford<br>UCI274D<br>100.0<br>+/- 1%<br>PMG - MX341/ D550<br>IP23                                                                   |
| Fuel Tank                                                                                                                                                                |                                                                                                                                       |
| Standard tank capacity Standard tank autonomy @ 75 % load - Prime Extended tank capacity Extended tank autonomy @ 75 % load - Prime Urea /DEF capacity                   | 176.00 L<br>11 hours<br>386.00 L<br>23,5 hours<br>55.00 L                                                                             |
| Electrical                                                                                                                                                               |                                                                                                                                       |
| Battery type Battery Capacity Battery Cold Cranking Main circuit breaker - Brand Main circuit breaker - Type Main circuit breaker - Amps                                 | 1x12V<br>120.0<br>700 A<br>Schneider<br>Manual 4P<br>160.0                                                                            |
| Cooling                                                                                                                                                                  |                                                                                                                                       |
| Fan load<br>Coolant capacity (with radiator)<br>Limited Ambient Temperature                                                                                              | 1.8<br>23.00 L<br>51.0                                                                                                                |
| Weights                                                                                                                                                                  |                                                                                                                                       |
| Unit dry weight - Standard fuel tank Unit dry weight - Extended fuel tank Unit wet weight - Standard fuel tank Unit wet weight - Extended fuel tank Noise                | 1895 kg<br>1944 kg<br>2061 kg<br>2292 kg                                                                                              |
| Measured LWA<br>Average Noise level @ 1m @ 75 % load<br>Average Noise level @ 7m @ 75 % load                                                                             | 91.0<br>74 dB(A)<br>64 dB(A)                                                                                                          |