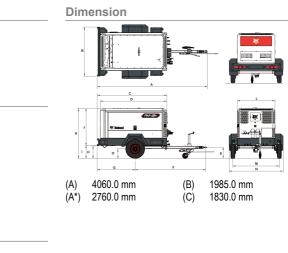

## Air Compressors

Specifications

| General Data                                                                                                                                                                                                                                                                                   |                                                                                                                                                            | Din  |
|------------------------------------------------------------------------------------------------------------------------------------------------------------------------------------------------------------------------------------------------------------------------------------------------|------------------------------------------------------------------------------------------------------------------------------------------------------------|------|
| Emission Compliance<br>Free Air Delivery                                                                                                                                                                                                                                                       | Stage V/T4f<br>12.0 m3/min                                                                                                                                 |      |
| Free Air Delivery - High Pressure mode                                                                                                                                                                                                                                                         | 11.3 m3/min                                                                                                                                                | I.   |
| Rated Operating Pressure                                                                                                                                                                                                                                                                       | 10.30 bar                                                                                                                                                  |      |
| Rated Operating Pressure - High Pressure mode                                                                                                                                                                                                                                                  | 13.80 bar                                                                                                                                                  |      |
| Engine                                                                                                                                                                                                                                                                                         |                                                                                                                                                            |      |
| Make                                                                                                                                                                                                                                                                                           | Cummins                                                                                                                                                    |      |
| Model                                                                                                                                                                                                                                                                                          | F3.8                                                                                                                                                       |      |
| Number of Cylinders                                                                                                                                                                                                                                                                            | 4.0                                                                                                                                                        | к    |
| Full load speed                                                                                                                                                                                                                                                                                | 2100.0 / 2350.0 RPM                                                                                                                                        |      |
| Power                                                                                                                                                                                                                                                                                          | 122.0 kW                                                                                                                                                   | 1    |
| Electrical                                                                                                                                                                                                                                                                                     | 24 V                                                                                                                                                       |      |
| Cooling                                                                                                                                                                                                                                                                                        | Water                                                                                                                                                      | (A)  |
| Fuel Tank capacity                                                                                                                                                                                                                                                                             | 239.00 L                                                                                                                                                   | (A*) |
| AdBlue tank capacity                                                                                                                                                                                                                                                                           | 19.00 L                                                                                                                                                    |      |
| Sound Level Data                                                                                                                                                                                                                                                                               |                                                                                                                                                            |      |
| Fully compliant to outdoor noise directive 2000/14/EC (2006)                                                                                                                                                                                                                                   | 99.0                                                                                                                                                       |      |
| Weights                                                                                                                                                                                                                                                                                        |                                                                                                                                                            |      |
| Weight (net) fixed/adjustable<br>Weight (working) fixed/adjustable<br>Weight max (ref. Dataplate)<br>Weight on shipping support (net)<br>Weight on shipping support (working)                                                                                                                  | 2140/2210 kg<br>2360/2430 kg<br>2700 kg<br>2050 kg<br>2270 kg                                                                                              |      |
| Standard Features                                                                                                                                                                                                                                                                              |                                                                                                                                                            |      |
| Central lifting point<br>Fuel/water separator<br>No roadlights<br>"Push after warm-up" button<br>Bunded base with 110% fluids containment with central<br>drains<br>Document box<br>Jockey Wheel<br>LED CE and UK (13 pins)<br>Diesel particulate filter<br>Spark Arrestor<br>Battery isolator | Dual mode machine<br>Emergency stop<br>Steel<br>Toolbox<br>28mm tow eye<br>40mm tow eye<br>50mm tow eye<br>68mm tow eye<br>76mm tow eye<br>50mm ball hitch |      |