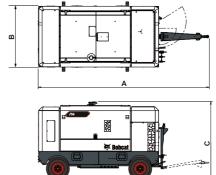

nk capacity                                           | 485.00 L    |
| AdBlue tank capacity                                         | 57.00 L     |
| Sound Level Data                                             |             |
| Fully compliant to outdoor noise directive 2000/14/EC (2006) | 100.0       |
| Weights                                                      |             |
| Weight (net) fixed/adjustable                                | 4870 kg     |
| Weight (working) fixed/adjustable                            | 5310 kg     |
| Weight max (ref. Dataplate)                                  | 5550 kg     |
| Weight on shipping support (net)                             | 4470 kg     |
| Weight on shipping support (working)                         | 4910 kg     |

## **Dimension**



(C)

2632.0 mm

(A\*) 4270.0 mm

(B) 2120.0 mm

## **Standard Features**

Central lifting point Fuel/water separator No roadlights

"Push after warm-up" button

Bunded base with 110% fluids containment with central

drains Document box Diesel particulate filter Spark Arrestor

Battery isolator Emergency stop Forklifts pockets

Low Fuel Light including fuel switch

Running gear Wagon

Steel Toolbox