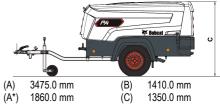

## PA7.3 | Air Compressors

**Dimension** 

Specifications

| General Data                                                                                                                                                                                        |                                                                                          |
|-----------------------------------------------------------------------------------------------------------------------------------------------------------------------------------------------------|------------------------------------------------------------------------------------------|
| Emission Compliance<br>Free Air Delivery<br>Rated Operating Pressure                                                                                                                                | Stage V<br>2.5 m3/min<br>6.80 bar                                                        |
| Engine                                                                                                                                                                                              |                                                                                          |
| Make Model Number of Cylinders Full load speed Power Electrical Cooling Fuel Tank capacity                                                                                                          | Yanmar<br>3TNV76<br>3.0<br>3000.0 RPM<br>18.9 kW<br>12 V<br>Water<br>58.00 L             |
| Sound Level Data                                                                                                                                                                                    |                                                                                          |
| Fully compliant to outdoor noise directive 2000/14/EC (2006)                                                                                                                                        | 98.0                                                                                     |
| Weights                                                                                                                                                                                             |                                                                                          |
| Weight (net) fixed/adjustable Weight (working) fixed/adjustable Weight max (ref. Dataplate) Weight on shipping support (net) Weight on shipping support (working)                                   | 450/559 kg<br>595/604 kg<br>750 kg<br>485 kg<br>530 kg                                   |
| Standard Features                                                                                                                                                                                   |                                                                                          |
| Central lifting point Fuel/water separator No roadlights "Push after warm-up" button Bunded base with 110% fluids containment with central drains Document box Jockey Wheel LED CE and UK (13 pins) | Polymer 28mm tow eye 40mm tow eye 50mm tow eye 68mm tow eye 76mm tow eye 50mm ball hitch |