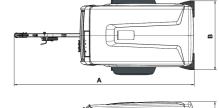

## PA7.3 | Air Compressors

**Dimension** 

Specifications

| General Data                                                                                                                                                                                        |                                                                                          |
|-----------------------------------------------------------------------------------------------------------------------------------------------------------------------------------------------------|------------------------------------------------------------------------------------------|
| Emission Compliance<br>Free Air Delivery<br>Rated Operating Pressure                                                                                                                                | Stage V<br>2.5 m3/min<br>6.80 bar                                                        |
| Engine                                                                                                                                                                                              |                                                                                          |
| Make Model Number of Cylinders Full load speed Power Electrical Cooling Fuel Tank capacity                                                                                                          | Yanmar<br>3TNV76<br>3.0<br>3000.0 RPM<br>18.9 kW<br>12 V<br>Water<br>58.00 L             |
| Sound Level Data                                                                                                                                                                                    |                                                                                          |
| Fully compliant to outdoor noise directive 2000/14/EC (2006)                                                                                                                                        | 98.0                                                                                     |
| Weights                                                                                                                                                                                             |                                                                                          |
| Weight (net) fixed/adjustable Weight (working) fixed/adjustable Weight max (ref. Dataplate) Weight on shipping support (net) Weight on shipping support (working)                                   | 450/559 kg<br>595/604 kg<br>750 kg<br>485 kg<br>530 kg                                   |
| Standard Features                                                                                                                                                                                   |                                                                                          |
| Central lifting point Fuel/water separator No roadlights "Push after warm-up" button Bunded base with 110% fluids containment with central drains Document box Jockey Wheel LED CE and UK (13 pins) | Polymer 28mm tow eye 40mm tow eye 50mm tow eye 68mm tow eye 76mm tow eye 50mm ball hitch |