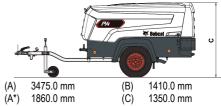

le Weight max (ref. Dataplate) Weight on shipping support (net) Weight on shipping support (working) | 620/628 kg<br>665/673 kg<br>750 kg<br>555 kg<br>600 kg                                       |
| Standard Features                                                                                                                                                 |                                                                                              |
| Central lifting point Fuel/water separator "Push after warm-up" button Bunded base with 110% fluids containment with central drains Document box                  | Diesel particulate filter Spark Arrestor 28mm tow eye 40mm tow eye 50mm tow eye 68mm tow eye |

76mm tow eye 50mm ball hitch

Jockey Wheel LED CE and UK (13 pins)

Polymer